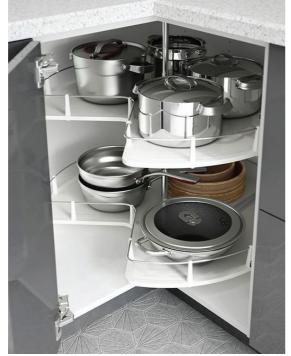

#### Kitchen Accessories

Having modern and efficient kitchen accessories and smart storage solution are great ways to make your cooking space user friendly, convenient and well-organized.