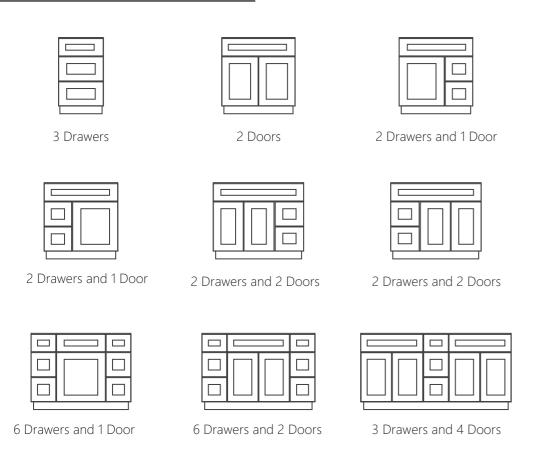

## 06 CUSTOMIZED CABINET

#### What are customized cabinets?

Customized cabinets are storage cabinet which are measured, designed and built to fit a unique room. They are quality-built with high quality materials, hardware, and finishes. Customized cabinet are usually meticulously handcrafted by intricate and skilled craftsmanship to be later delivered and installed inside your home.

#### Why we should invest in customized cabinet?

Having a well-designed cabinet is essential as it allows completing tasks safely, efficiently and easily. Here are the most important reasons that explain why custom cabinets are significant to your home :

- Personalized style and preference: There is unlimited choice of styles and materials that fit your need and styles. You can decide the materials and design for each cabinet according to your personal preference that represents and suits you best.
- Premium quality and durability: Having your custom-built cabinets can ensure that you get the top-quality materials, from the type of wood to the hardware and installed to the highest standard quality. This ensures the quality of the product made and is built to last many years.
- Space optimization and multi-functional: With custom cabinetry, everything is tailored to the layout and floor plan. It provides the flexibility to create the very best solution to suit your specific needs and can be designed to fit any size. While innovative storage solutions and accessories can also be highly beneficial in maximizing storage space and efficiency.