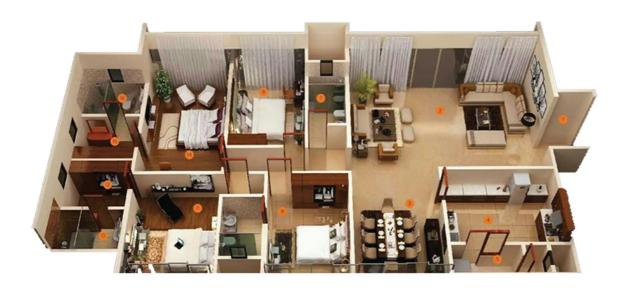

## 03 OUR SERVICE

Sambath Home is the customized furniture shop that fit your need. We provide one-stop service for all of yours cabinet needs. We offer custom interior design service, as well as full installation that can be tailored to meet any specific requirement. Each and every one of our custom made cabinet is designed to fit within your room, complimenting the design while also providing you with a practical solution.

- > FULL ROOM DESIGN
- > CONSULTANTS
- > LIGHTNING & COLORING
- > LAYOUT DRAWING & OPTIMIZATION
- > CABINET ACCESSORIES

& APPLIANCE SELECTION

Page: 03-04