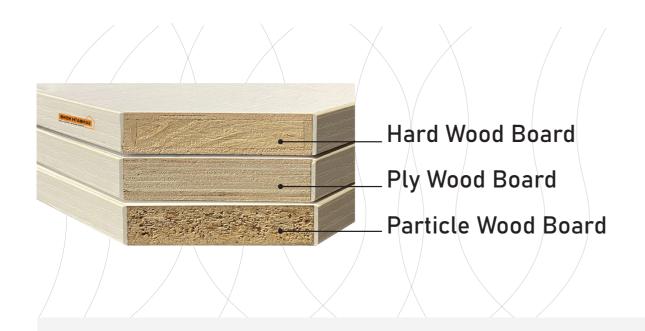

#### Certified Eco Healthy Materials

We promote outstanding functionality, high-end design and eco-friendly practice. Our cabinets are made with E0 European standard particle boards to ensure the cabinetry is free of cancer-causing materials. Customers can enjoy a 10-year warranty.

Our eco-friendly furnitures are International Low-formaldehyde Standard. Formaldehyde is a colourless, strong smelling gaseous substances in the manufacturing of press wood product.

#### Certified Eco Healthy Materials

Low-formaldehyde standard is strictly required by countries such as European Union, United States, China and Japan.

Formaldehyde is a colourless, strong smelling gaseous substances in the manufacturing of press wood product.

It is used as an adhesive in wide range of wood products, such as furniture, flooring, cabinets, bookcases and building materials. Long exposure to formal-dehyde could cause adverse health effects and even cancer. These health effects can happen in anyone, but children, older adults, and people with asthma and other breathing problems are more likely to have these symptoms.