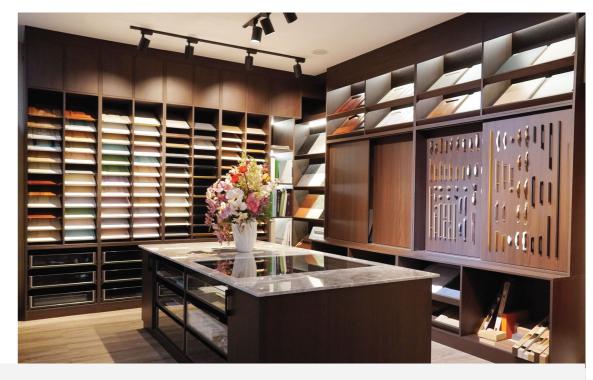

#### Luxurious Walk-in Closet

Dressing area with sitting,
a centered island with drawer and full-length mirrors for
functionality combined with the sense of luxury.