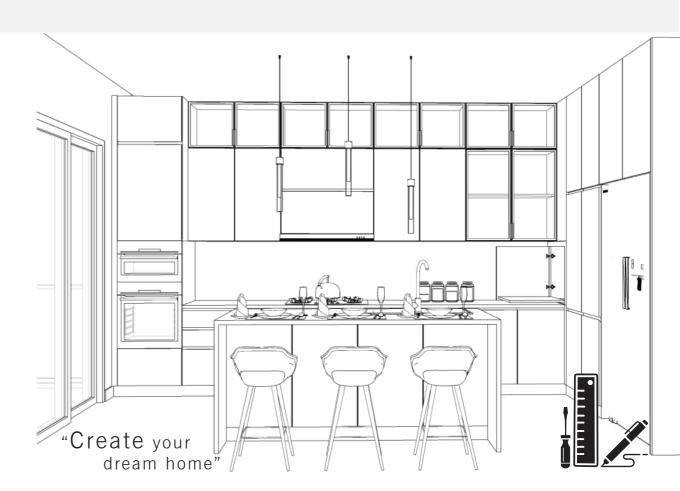

#### **Kitchen Cabinet**

In addition to being functional, Classic
Kitchen cabinets bring timeless appeal
and warmth to the space.

Page: 15-16

#### **Kitchen Cabinet**

Kitchen cabinet defines the look of

a room and can influence the feel of an entire home.