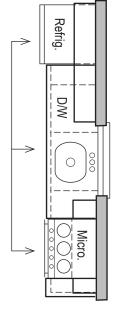

## Matching your space with unique shape and functionality

#### Galley

A galley is an effecient workspace for a single cook.