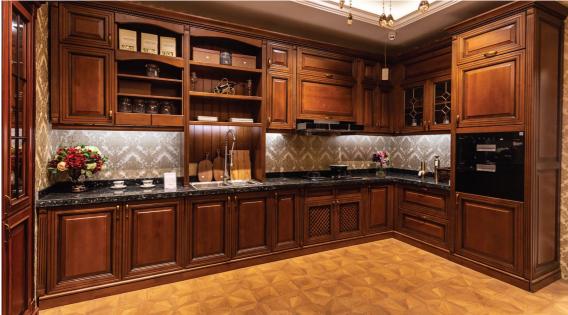

#### **Kitchen Cabinet**

In addition to being functional, Classic
Kitchen cabinets bring timeless appeal
and warmth to the space.

Page: 15-16

#### **Kitchen Cabinet**

Kitchen cabinet defines the look of

a room and can influence the feel of an entire home.