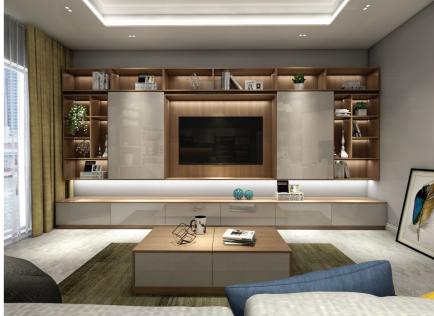

## 08 | MODERN STYLE

Set the tone with Sambath Home customized cabinetry when you want quality craftsmanship, beauty and smooth, clean lines.

#### **Kitchen Cabinet**

Kitchen cabinet defines the look of

a room and can influence the feel of an entire home.