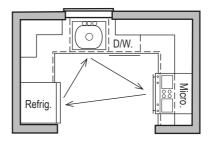

## Matching your space with unique shape and functionality

#### G-shaped

A modification of the U-shape, the G adds more cabinets and a potential fourth wall.