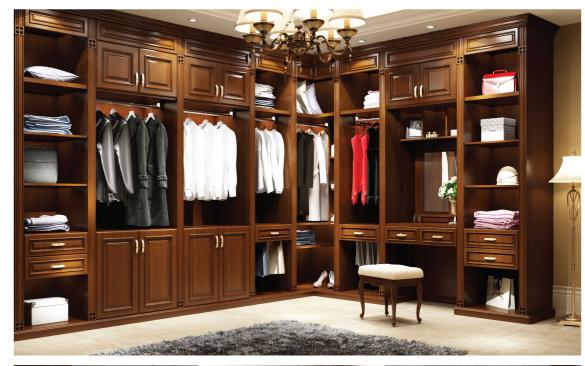

#### Luxurious Walk-in Closet

Dressing area with sitting,
a centered island with drawer and full-length mirrors for
functionality combined with the sense of luxury.

### Walk-in Wardrobe

Myriad of storage solution for whatever your heart desires.

Page: 19-20 \_

Page: 21-22