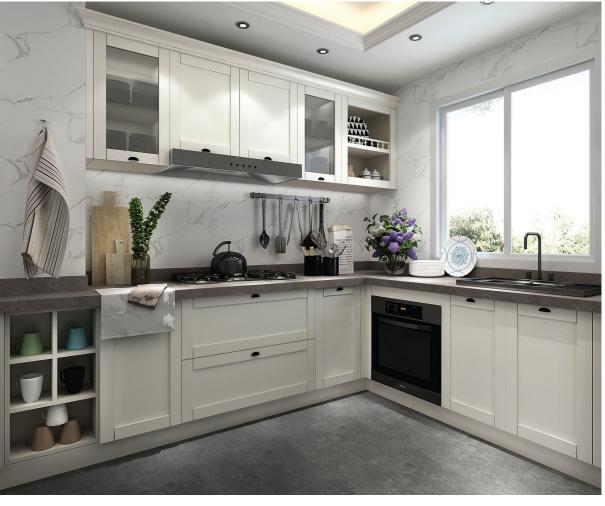

#### **Kitchen Cabinet**

In addition to being functional, Classic
Kitchen cabinets bring timeless appeal
and warmth to the space.

Page: 15-16