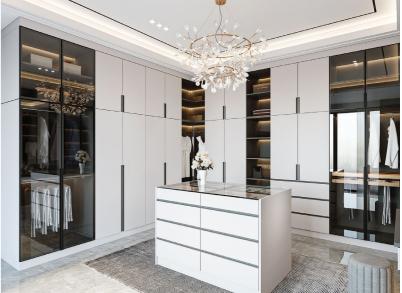

## 09 LUXURY STYLE

Luxury kitchen designs can incorporate many different styles and their elegant and stylish features easily combine the design and function with usability and everyday life.

#### Luxurious Walk-in Closet

Dressing area with sitting,
a centered island with drawer and full-length mirrors for
functionality combined with the sense of luxury.