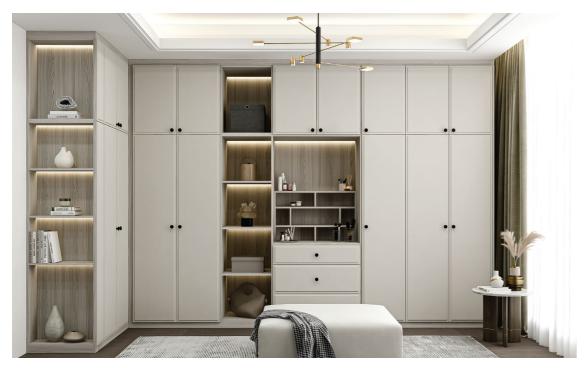

### Walk-in Wardrobe

Myriad of storage solution for whatever your heart desires.

Page: 19-20 \_

Page: 21-22

#### Luxurious Walk-in Closet

Dressing area with sitting,
a centered island with drawer and full-length mirrors for
functionality combined with the sense of luxury.