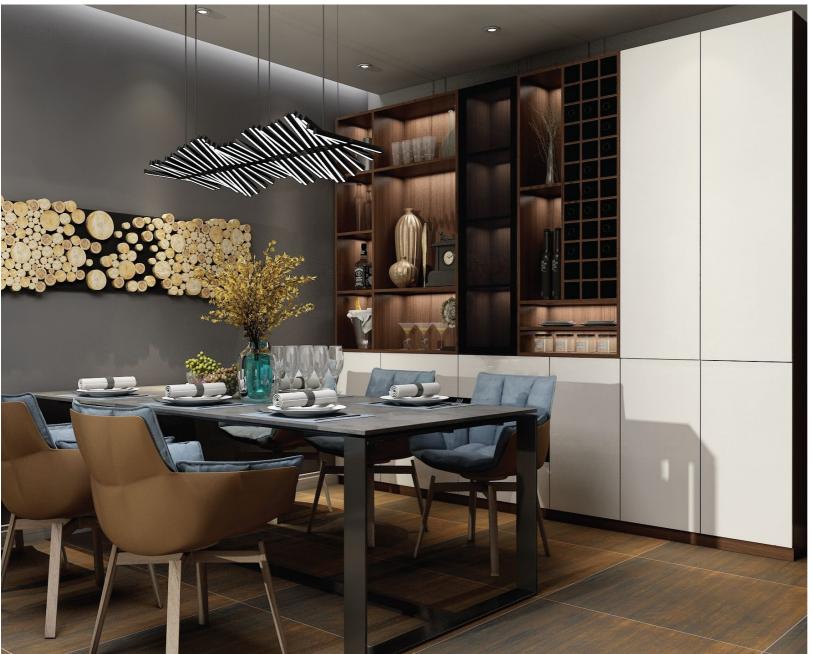

## 07 | CLASSIC STYLES

#### **Kitchen Cabinet**

In addition to being functional, Classic
Kitchen cabinets bring timeless appeal
and warmth to the space.

Page: 15-16