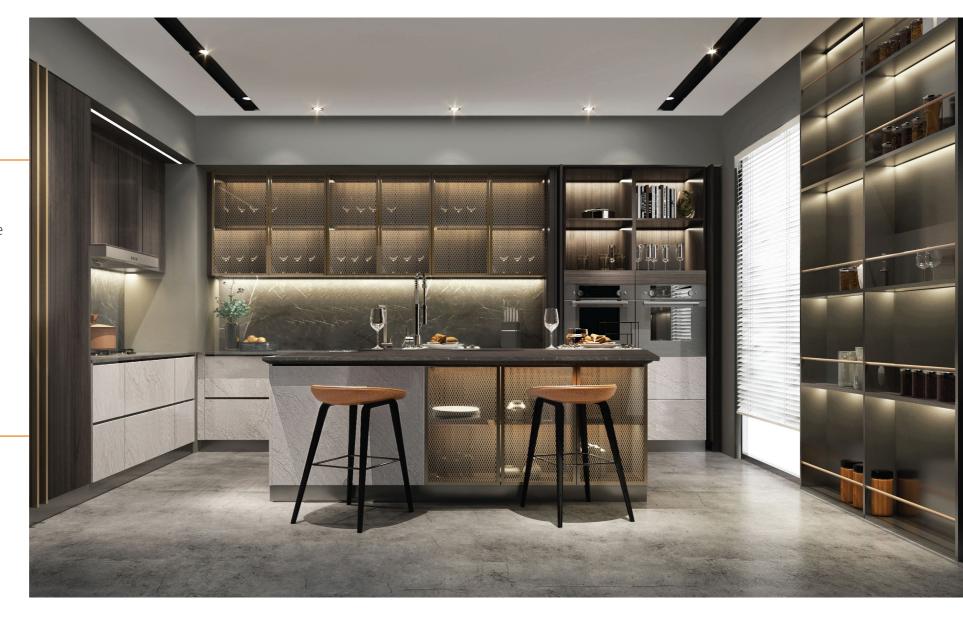

## 08 | MODERN STYLE

Set the tone with Sambath Home customized cabinetry when you want quality craftsmanship, beauty and smooth, clean lines.

#### **Kitchen Cabinet**

Kitchen cabinet defines the look of

a room and can influence the feel of an entire home.