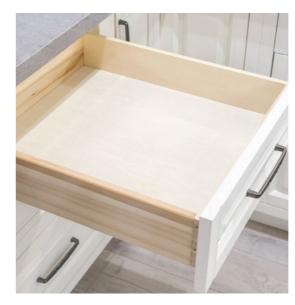

#### What are customized cabinets?

Customized cabinets are storage cabinet which are measured, designed and built to fit a unique room. They are quality-built with high quality materials, hardware, and finishes. Customized cabinet are usually meticulously handcrafted by intricate and skilled craftsmanship to be later delivered and installed inside your home.

- Personalized style and preference: There is unlimited choice of styles and materials that fit your need and styles. You can decide the materials and design for each cabinet according to your personal preference that represents and suits you best.
- Premium quality and durability: Having your custom-built cabinets can ensure that you get the top-quality materials, from the type of wood to the hardware and installed to the highest standard quality. This ensures the quality of the product made and is built to last many years.
- Space optimization and multi-functional: With custom cabinetry, everything is tailored to the layout and floor plan. It provides the flexibility to create the very best solution to suit your specific needs and can be designed to fit any size. While innovative storage solutions and accessories can also be highly beneficial in maximizing storage space and efficiency.