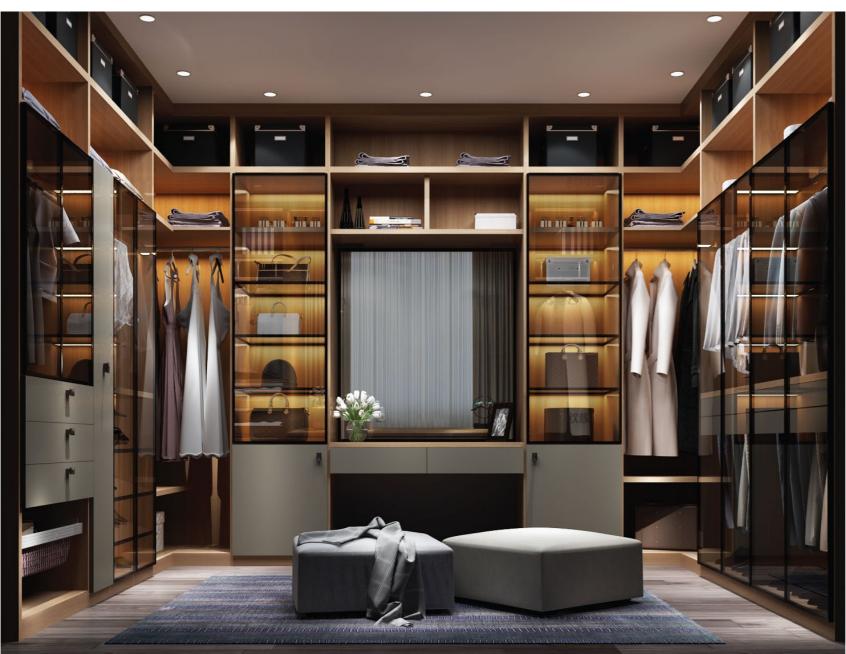

### Walk-in Wardrobe

Myriad of storage solution for whatever your heart desires.

Page: 19-20 \_

Page: 21-22

#### Luxurious Walk-in Closet

Dressing area with sitting,
a centered island with drawer and full-length mirrors for
functionality combined with the sense of luxury.