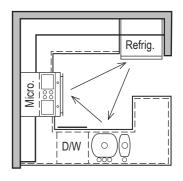

## Matching your space with unique shape and functionality

#### L-shaped

A dennate advantage of the L-shape is generous counter space and people can come in and out without entering your work area.