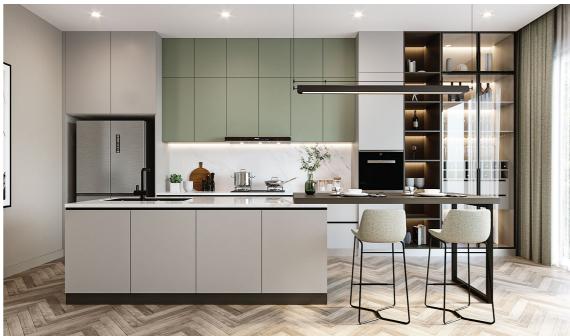

## 08 | MODERN STYLE

Set the tone with Sambath Home customized cabinetry when you want quality craftsmanship, beauty and smooth, clean lines.

#### **Kitchen Cabinet**

Kitchen cabinet defines the look of

a room and can influence the feel of an entire home.