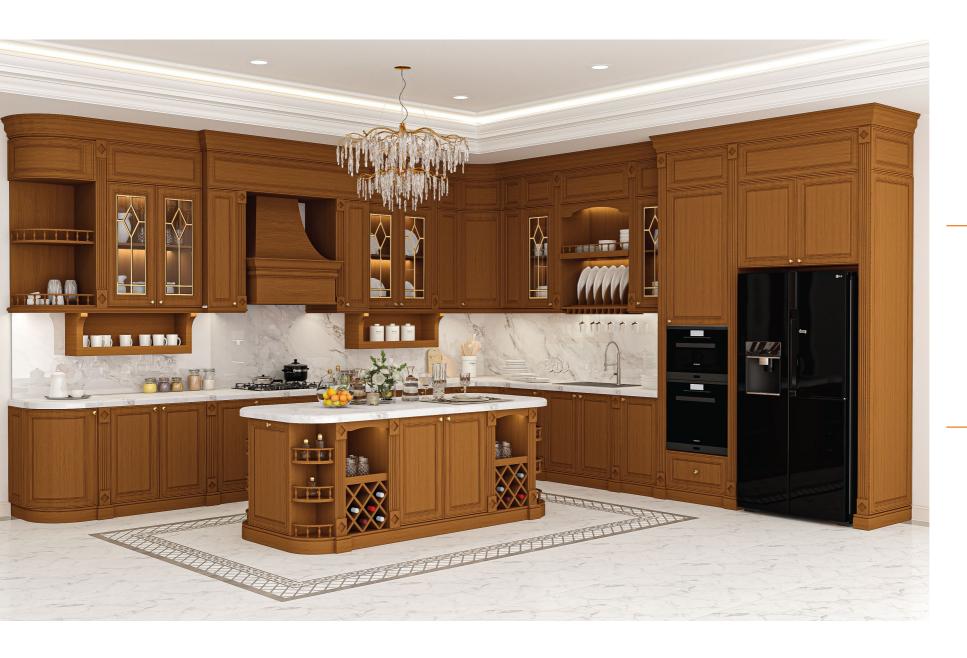

#### **Kitchen Cabinet**

In addition to being functional, Classic
Kitchen cabinets bring timeless appeal
and warmth to the space.

Page: 15-16

#### **Kitchen Cabinet**

Kitchen cabinet defines the look of

a room and can influence the feel of an entire home.