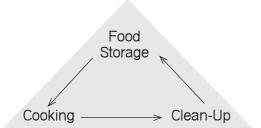

#### Food Storage:

Reingerator

Freezer

Pantry

It is recommend that your food storage is as close to the klichen entry as possible for efficient unpacking and less distance to lug heavy grocenes.

#### Cooking.

Range

Ovens

Cookware

Your cooking components should be near each other; by having your cookware close at hand to your range & oven you save time in meal prep.

#### Clean Up:

Sink

Dishwasher

Dish Storage

Place your dishwasher near your sink and disposal, then dirty dishes can be tackled easily.