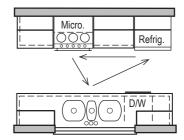

## Matching your space with unique shape and functionality

#### Single Wall

A single wall layout is a necessity in smaller homes and apartments where space is himited.