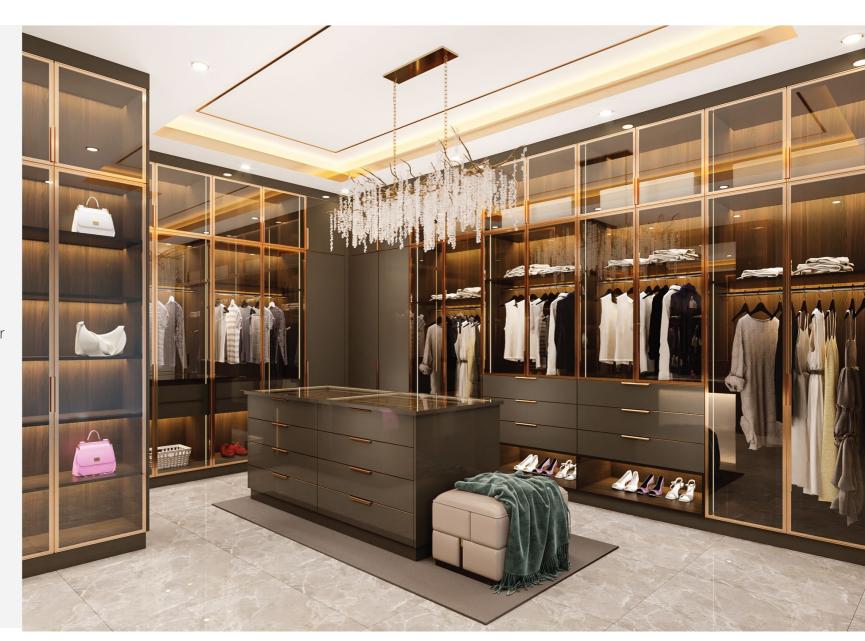

## 09 LUXURY STYLE

Luxury kitchen designs can incorporate many different styles and their elegant and stylish features easily combine the design and function with usability and everyday life.

#### Luxurious Walk-in Closet

Dressing area with sitting,
a centered island with drawer and full-length mirrors for
functionality combined with the sense of luxury.